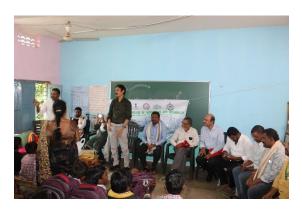

|------------|
| 1     | Dr. P. Anuradha                | Associate Professor                                       | NIRDPR     |
| 2     | Dr. Syed Ferhathullah Hussainy | Professor & Dean<br>(Administration & Student<br>Affairs) | Mechanical |
| 3     | Dr. Ashfaque Jafari            | Professor                                                 | Civil      |
| 4     | Dr. Mohd Sadal Ali Khan        | Professor                                                 | Mechanical |
| 5     | Dr. V. Dharam Singh            | Assistant Professor                                       | Mechanical |
| 6     | Dr. Irfan Sadaq                | Assistant Professor                                       | Mechanical |

## Some photos presented below.

### 1. Gudi Thanda













## 2. Hanuman Nagar







#### 3. Tunikila Thanda







# 4. Koyyagundu Thanda