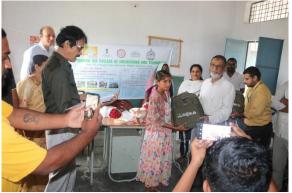

-----------------------------|------------|
| 1     | Dr. P. Anuradha                | Associate Professor                                       | NIRDPR     |
| 2     | Dr. Syed Ferhathullah Hussainy | Professor & Dean<br>(Administration & Student<br>Affairs) | Mechanical |
| 3     | Dr. Ashfaque Jafari            | Professor                                                 | Civil      |
| 4     | Dr. Mohd Sadal Ali Khan        | Professor                                                 | Mechanical |
| 5     | Dr. V. Dharam Singh            | Assistant Professor                                       | Mechanical |
| 6     | Dr. Irfan Sadaq                | Assistant Professor                                       | Mechanical |

## Some photos presented below.

### 1. Gudi Thanda













## 2. Hanuman Nagar







#### 3. Tunikila Thanda







# 4. Koyyagundu Thanda