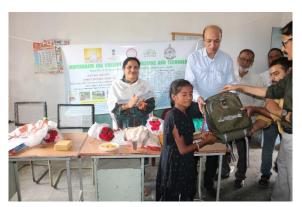

-------------------------|------------|
| 1     | Dr. P. Anuradha                | Associate Professor                                       | NIRDPR     |
| 2     | Dr. Syed Ferhathullah Hussainy | Professor & Dean<br>(Administration & Student<br>Affairs) | Mechanical |
| 3     | Dr. Ashfaque Jafari            | Professor                                                 | Civil      |
| 4     | Dr. Mohd Sadal Ali Khan        | Professor                                                 | Mechanical |
| 5     | Dr. V. Dharam Singh            | Assistant Professor                                       | Mechanical |
| 6     | Dr. Irfan Sadaq                | Assistant Professor                                       | Mechanical |

## Some photos presented below.

### 1. Gudi Thanda













## 2. Hanuman Nagar







#### 3. Tunikila Thanda







# 4. Koyyagundu Thanda