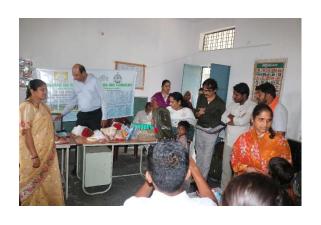

---------------------------|------------|
| 1     | Dr. P. Anuradha                | Associate Professor                                       | NIRDPR     |
| 2     | Dr. Syed Ferhathullah Hussainy | Professor & Dean<br>(Administration & Student<br>Affairs) | Mechanical |
| 3     | Dr. Ashfaque Jafari            | Professor                                                 | Civil      |
| 4     | Dr. Mohd Sadal Ali Khan        | Professor                                                 | Mechanical |
| 5     | Dr. V. Dharam Singh            | Assistant Professor                                       | Mechanical |
| 6     | Dr. Irfan Sadaq                | Assistant Professor                                       | Mechanical |

## Some photos presented below.

### 1. Gudi Thanda













## 2. Hanuman Nagar







#### 3. Tunikila Thanda







# 4. Koyyagundu Thanda