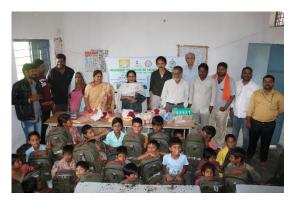

-------------------------------|------------|
| 1     | Dr. P. Anuradha                | Associate Professor                                       | NIRDPR     |
| 2     | Dr. Syed Ferhathullah Hussainy | Professor & Dean<br>(Administration & Student<br>Affairs) | Mechanical |
| 3     | Dr. Ashfaque Jafari            | Professor                                                 | Civil      |
| 4     | Dr. Mohd Sadal Ali Khan        | Professor                                                 | Mechanical |
| 5     | Dr. V. Dharam Singh            | Assistant Professor                                       | Mechanical |
| 6     | Dr. Irfan Sadaq                | Assistant Professor                                       | Mechanical |

## Some photos presented below.

### 1. Gudi Thanda













## 2. Hanuman Nagar







#### 3. Tunikila Thanda







# 4. Koyyagundu Thanda