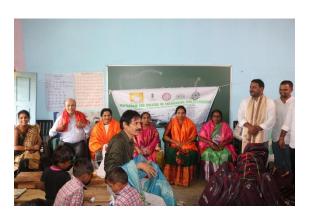

--|------------|
| 1     | Dr. P. Anuradha                | Associate Professor                                       | NIRDPR     |
| 2     | Dr. Syed Ferhathullah Hussainy | Professor & Dean<br>(Administration & Student<br>Affairs) | Mechanical |
| 3     | Dr. Ashfaque Jafari            | Professor                                                 | Civil      |
| 4     | Dr. Mohd Sadal Ali Khan        | Professor                                                 | Mechanical |
| 5     | Dr. V. Dharam Singh            | Assistant Professor                                       | Mechanical |
| 6     | Dr. Irfan Sadaq                | Assistant Professor                                       | Mechanical |

## Some photos presented below.

### 1. Gudi Thanda













## 2. Hanuman Nagar







#### 3. Tunikila Thanda







# 4. Koyyagundu Thanda