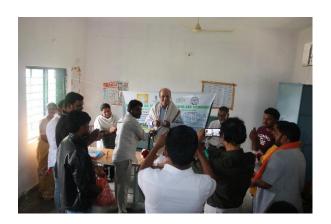

-----------------------------------|------------|
| 1     | Dr. P. Anuradha                | Associate Professor                                       | NIRDPR     |
| 2     | Dr. Syed Ferhathullah Hussainy | Professor & Dean<br>(Administration & Student<br>Affairs) | Mechanical |
| 3     | Dr. Ashfaque Jafari            | Professor                                                 | Civil      |
| 4     | Dr. Mohd Sadal Ali Khan        | Professor                                                 | Mechanical |
| 5     | Dr. V. Dharam Singh            | Assistant Professor                                       | Mechanical |
| 6     | Dr. Irfan Sadaq                | Assistant Professor                                       | Mechanical |

## Some photos presented below.

### 1. Gudi Thanda













## 2. Hanuman Nagar







#### 3. Tunikila Thanda







# 4. Koyyagundu Thanda