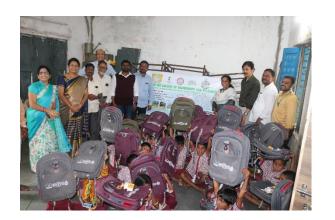

ssociate Professor                                       | NIRDPR     |
| 2     | Dr. Syed Ferhathullah Hussainy | Professor & Dean<br>(Administration & Student<br>Affairs) | Mechanical |
| 3     | Dr. Ashfaque Jafari            | Professor                                                 | Civil      |
| 4     | Dr. Mohd Sadal Ali Khan        | Professor                                                 | Mechanical |
| 5     | Dr. V. Dharam Singh            | Assistant Professor                                       | Mechanical |
| 6     | Dr. Irfan Sadaq                | Assistant Professor                                       | Mechanical |

## Some photos presented below.

### 1. Gudi Thanda













## 2. Hanuman Nagar







#### 3. Tunikila Thanda







# 4. Koyyagundu Thanda