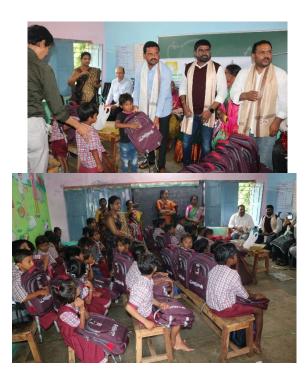

-----------|
| 1     | Dr. P. Anuradha                | Associate Professor                                       | NIRDPR     |
| 2     | Dr. Syed Ferhathullah Hussainy | Professor & Dean<br>(Administration & Student<br>Affairs) | Mechanical |
| 3     | Dr. Ashfaque Jafari            | Professor                                                 | Civil      |
| 4     | Dr. Mohd Sadal Ali Khan        | Professor                                                 | Mechanical |
| 5     | Dr. V. Dharam Singh            | Assistant Professor                                       | Mechanical |
| 6     | Dr. Irfan Sadaq                | Assistant Professor                                       | Mechanical |

## Some photos presented below.

### 1. Gudi Thanda













## 2. Hanuman Nagar







#### 3. Tunikila Thanda







# 4. Koyyagundu Thanda