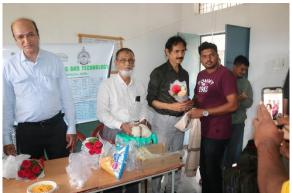

---------------------------------|------------|
| 1     | Dr. P. Anuradha                | Associate Professor                                       | NIRDPR     |
| 2     | Dr. Syed Ferhathullah Hussainy | Professor & Dean<br>(Administration & Student<br>Affairs) | Mechanical |
| 3     | Dr. Ashfaque Jafari            | Professor                                                 | Civil      |
| 4     | Dr. Mohd Sadal Ali Khan        | Professor                                                 | Mechanical |
| 5     | Dr. V. Dharam Singh            | Assistant Professor                                       | Mechanical |
| 6     | Dr. Irfan Sadaq                | Assistant Professor                                       | Mechanical |

## Some photos presented below.

### 1. Gudi Thanda













## 2. Hanuman Nagar







#### 3. Tunikila Thanda







# 4. Koyyagundu Thanda