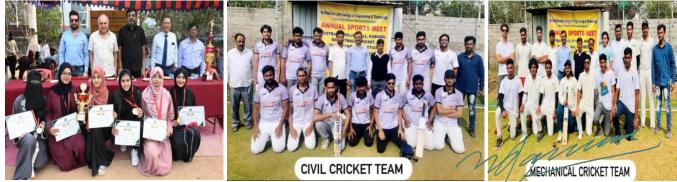

PRINCIPAL Muffakham Jah College Of Engineering & Technology Banjara Hills, Road No. 3, HYDERABAD-500 034.(T.S.)

MJCET Annual Sports Meet Volleyball Semi-final Teams

MJCET Annual Sports Meet Basketball Final teams EEE vs Civil