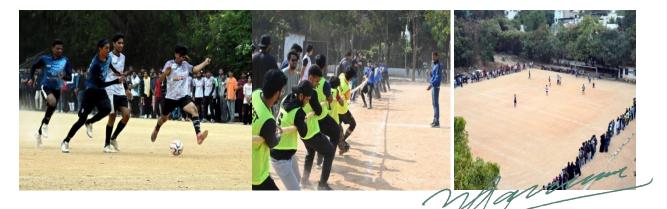

## 2023-24

The MJCET Annual Sports Meet for the academic year 2023-24 was successfully organized by the Department of Physical Education from 2<sup>nd</sup> January 2024 to 12<sup>th</sup> February 2024. The event featured a variety of games and sports, categorized for boys and girls as follows:

### **Boys Events:**

- 1. Cricket
- 2. Football
- 3. Volleyball
- 4. Basketball
- 5. Kabaddi
- 6. Tug-of-War
- 7. Javelin Throw
- 8. Shot Put
- 9. Discus Throw
- 10. Badminton
- 11. Table Tennis
- 12. Chess
- 13. Carrom

## **Girls Events:**

- 1. Throwball
- 2. Basketball
- 3. Tug-of-War
- 4. Javelin Throw
- 5. Shot Put
- 6. Discus Throw
- 7. Badminton
- 8. Table Tennis
- 9. Chess
- 10. Carrom

This annual event encouraged participation, teamwork, and competitive spirit among students, fostering both physical fitness and sportsmanship.