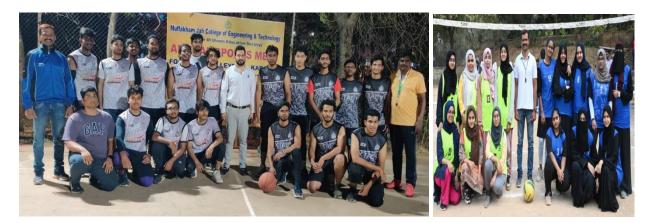

PRINCIPAL Muffakham Jah College Of Engineering & Technology Banjara Hills, Road No. 3, HYDERABAD-500 034.(T.S.)

MJCET Annual Sports Meet Volleyball Semi-final Teams

MJCET Annual Sports Meet Basketball Final teams EEE vs Civil

PRINCIPAL Muffakham Jah College Of Engineering & Technology Banjara Hills, Road No. 3, HYDERABAD-500 034.(T.S.)

Hony. Secretary SUES & Chairman SDC Aamer Javeed sir presenting the Trophies, Medals & Certificates to the Winners