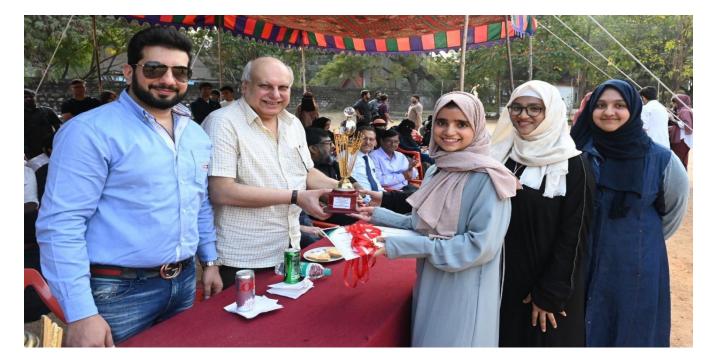

PRINCIPAL Muffakham Jah College Of Engineering & Technology Banjara Hills, Road No. 3, HYDERABAD-500 034.(T.S.)

Hony. Secretary SUES & Chairman SDC Aamer Javeed sir presenting the Trophies, Medals & Certificates to the Winners