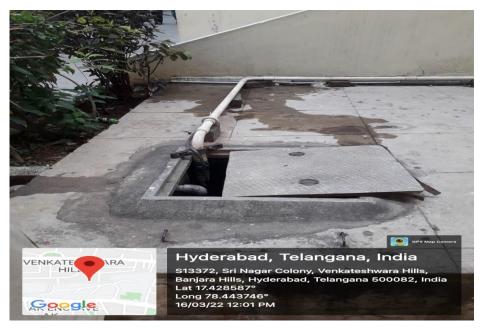

### **Waste Water Recycling**

Waste Water Recycling Tank- - I

Waste Water Recycling Sump - I

Waste Water Collected At Tank is Utilised For Gardening Purpose

#### Waste Water Collected At Sump is Utilised For Gardening Purpose