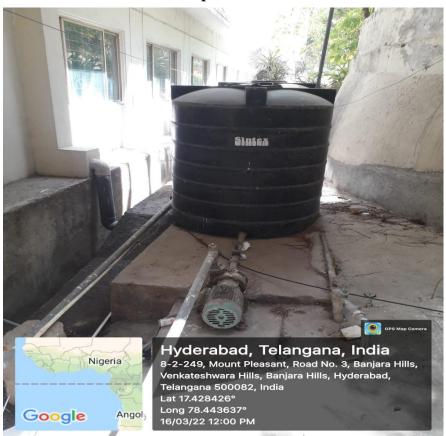

# **GeoTagged Photographs of Facilites**

# 7.1.4 Water Conservation Facilities Available In The Institution

## **Rain Water Harvesting**



Rain Water Harvesting Pit



Rain Water Harvesting Pit



Rain Water Harvesting Pit

#### **Water Facility**



Open well



**Water Tank** 



Water Sump and Pipe fitted

### **Waste Water Recycling**



Waste Water Recycling Tank- - I



Waste Water Recycling Sump - I



Waste Water Collected At Tank is Utilised For Gardening Purpose





#### Waste Water Collected At Sump is Utilised For Gardening Purpose





# **Maintenance of Water Body Systems In The Campus**



RO Plant-I Facility

PRINCIPAL OF



RO Plant-I Facility



**RO Plant-II Facility** 



**RO Plant-II Facility** 

> Muffakham Jah College Of Engineering & Technology Banjara Hills, Road No. 3,

HYDERABAD-500 034.(T.S.)



Water Tank

Muffakham Jah College Of Engineering & Technology

Banjara Hills, Road No. 3, HYDERABAD-500 034.(T.S.)