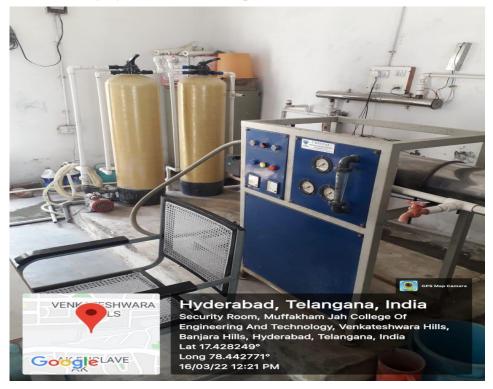

# **Maintenance of Water Body Systems In The Campus**

RO Plant-I Facility

PRINCIPAL OF

RO Plant-I Facility

**RO Plant-II Facility** 

**RO Plant-II Facility** 

> Muffakham Jah College Of Engineering & Technology Banjara Hills, Road No. 3,