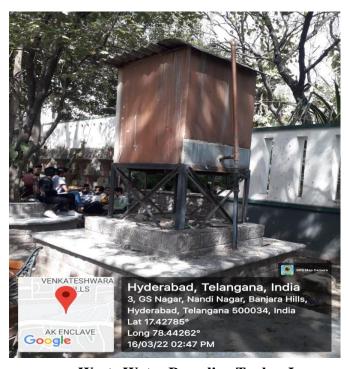

# **GeoTagged Photographs of Facilites**

# 7.1.4 Water Conservation Facilities Available In The Institution

## **Rain Water Harvesting**



Rain Water Harvesting Pit



Rain Water Harvesting Pit



Rain Water Harvesting Pit

#### **Water Facility**



Open well



**Water Tank** 



Water Sump and Pipe fitted

### **Waste Water Recycling**



Waste Water Recycling Tank- - I



Waste Water Recycling Sump - I



Waste Water Collected At Tank is Utilised For Gardening Purpose





#### Waste Water Collected At Sump is Utilised For Gardening Purpose





# **Maintenance of Water Body Systems In The Campus**



RO Plant-I Facility

PRINCIPAL OF



RO Plant-I Facility



**RO Plant-II Facility** 



**RO Plant-II Facility** 

> Muffakham Jah College Of Engineering & Technology Banjara Hills, Road No. 3,

HYDERABAD-500 034.(T.S.)



Water Tank

Muffakham Jah College Of Engineering & Technology

Banjara Hills, Road No. 3, HYDERABAD-500 034.(T.S.)