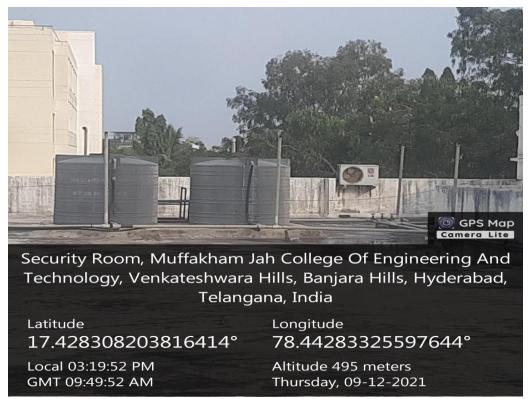

#### **Water Facility**

Open well

**Water Tank** 

Water Sump and Pipe fitted

HYDERABAD-500 034.(T.S.)

Water Tank

Muffakham Jah College Of Engineering & Technology

Banjara Hills, Road No. 3, HYDERABAD-500 034.(T.S.)