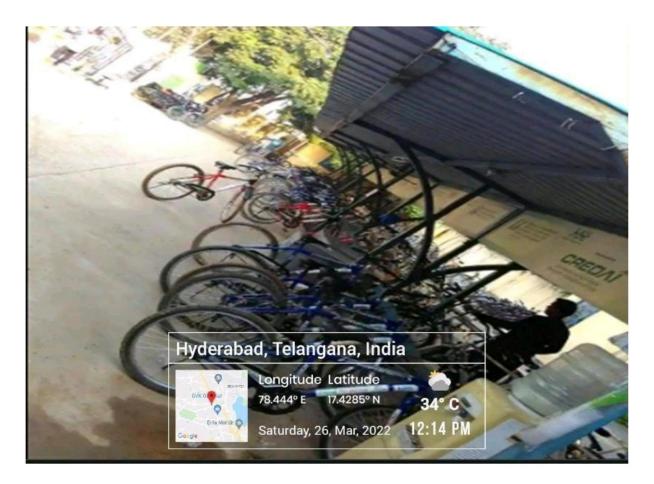

#### Green campus initiatives include

# **Restricted entry of automobiles**





07/202 PRINCIPAL

Muffakham Jah College Of Engineering & Technology Banjara Hills, Road No. 3, HYDERABAD-500 034.(T.S.)



### Student using cycles in campus





# **Pedestrian Friendly pathways**



07/202-PRINCIPAL

Muffakham Jah College Of Engineering & Technology Banjara Hills, Road No. 3, HYDERABAD-500 034.(T.S.)









# Avoid use of plastic in campus







07/202 PRINCIPAL

Muffakham Jah College Of Engineering & Technology Banjara Hills, Road No. 3, HYDERABAD-500 034.(T.S.)



07/202 PRINCIPAL

Muffakham Jah College Of Engineering & Technology Banjara Hills, Road No. 3, HYDERABAD-500 034.(T.S.)









1 m











25/07/202-PRINCIPAL

Muffakham Jah College Of Engineering & Technology Banjara Hills, Road No. 3, HYDERABAD-500 034.(T.S.)