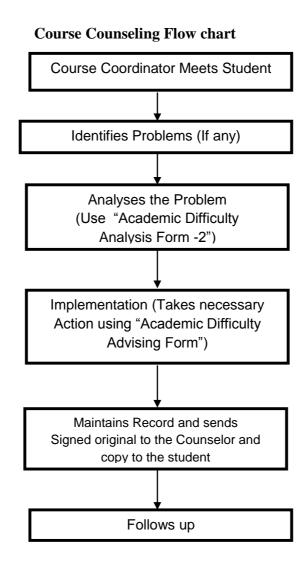

|  |  |  |
| Further Action Needed                      |                          |  |  |  |
|                                            |                          |  |  |  |

**Signature of Student Counselor and Date** 

#### ii. Course Counseling

- 1. Course Counseling is to be done by every course coordinator for the course he/she is offering. It has to be done mid-semester preferably once for II-IV year students in the 10<sup>th</sup> week and twice for I year students, the week after class test 1 and class test 2 respectively.
- 2. The students need to be counseled based on their performance in assignments, tutorial and class tests.
- 3. For any student approaching for advice/problem solution, the course coordinator is required to maintain a record of student counseling.



Academic Difficulty Analysis Form And Academic Difficulty Advising formats are as follows;

#### **ACADEMIC DIFFICULTY ANALYSIS FORM - 2**

Factors which, in the judgment of the Faculty, are contributing to scholastic difficulty of the student in specific course/courses are recorded in this form. The counselor is advised to listento the student problems giving the student full attention. Advise the student to the best of the ability and if required direct him/her to the clinical psychologist. Please check appropriate items.

Listen to the student problems carefully giving the student full attention. Advise him to the best of your ability and if required direct him to the clinical psychologist.

#### Also record the following:

| 1. | The student is | s: regula | ar/ mod | lerately r | re