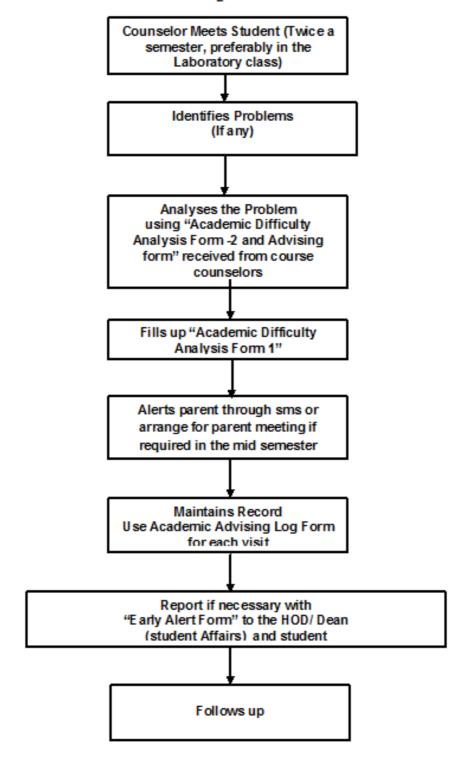

|                  |                      |         |
|      |              |                                |                    |                  |                      |         |
|      |              |                                |                    |                  |                      |         |
|      |              |                                |                    |                  |                      |         |

| Status: | ☐ Detai | ined (Due t   | o Shortfall in | Attendance A | / Backlogs \ |
|---------|---------|---------------|----------------|--------------|--------------|
| Status: | ☐ Deta  | inea i Due ti | o Snortiali in | Attendance A | , packioss i |

### MUFFAKHAM JAH COLLEGE OF ENGINEERING AND TECHNOLOGY

### General Counseling Flow chart



### MUFFAKHAM JAH COLLEGE OF ENGINEERING AND TECHNOLOGY GENERAL COUNSELLING

### **ACADEMIC DIFFICULTY ANALYSIS FORM -1**

Factors which, in the judgment of the student, are contributing to scholastic difficulty in specificcourses. Please indicate courses and check appropriate items.

(This form is for general Counseling)

| Cours  | e/Courses:                                                                       |
|--------|----------------------------------------------------------------------------------|
| 1.     | Do not study                                                                     |
| 2.     | Have reading problem                                                             |
| 3.     | Do not do hard work in/on time                                                   |
| 4